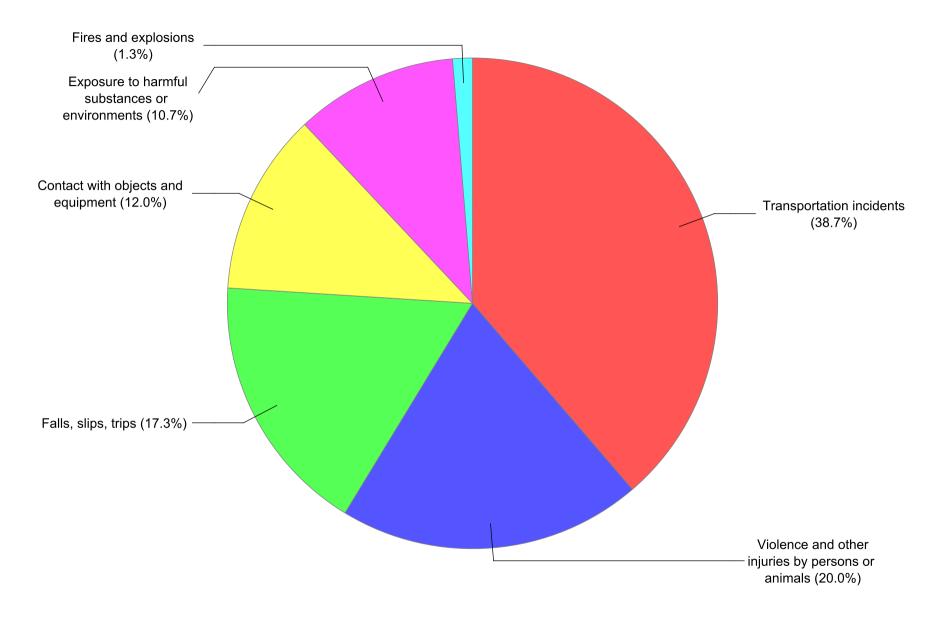

## Workplace fatal injuries by event or exposure, South Carolina, 2013, all ownerships (75 total fatal injuries)

[SOURCE: U.S. Bureau of Labor Statistics, U.S. Department of Labor, 2015]

Workplace fatal injuries by event or exposure, South Carolina, 2013, all ownerships (75 total fatal injuries)

| Characteristics                                   | Value |
|---------------------------------------------------|-------|
| Transportation incidents                          | 29    |
| Violence and other injuries by persons or animals | 15    |
| Falls, slips, trips                               | 13    |
| Contact with objects and equipment                | 9     |
| Exposure to harmful substances or environments    | 8     |
| Fires and explosions                              | 1     |
| Other not reported                                | 0     |