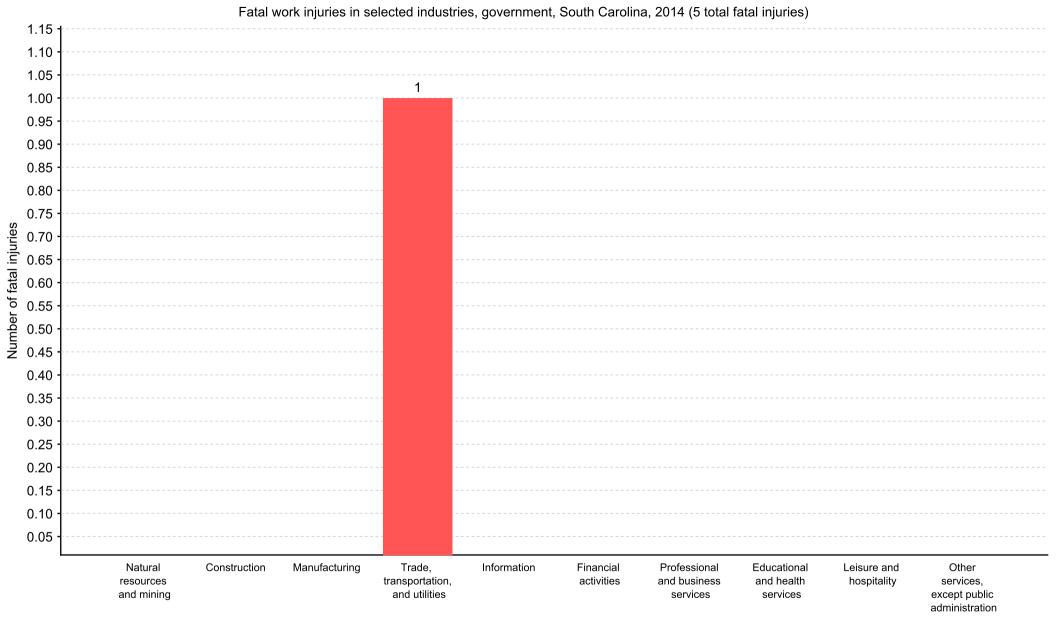

Fatal work injuries in selected industries, government, South Carolina, 2014 (5 total fatal injuries)

| Characteristics                              | Value |
|----------------------------------------------|-------|
| Natural resources and mining                 | -     |
| Construction                                 | -     |
| Manufacturing                                | -     |
| Trade, transportation, and utilities         | 1     |
| Information                                  | -     |
| Financial activities                         | -     |
| Professional and business services           | -     |
| Educational and health services              | -     |
| Leisure and hospitality                      | -     |
| Other services, except public administration | -     |