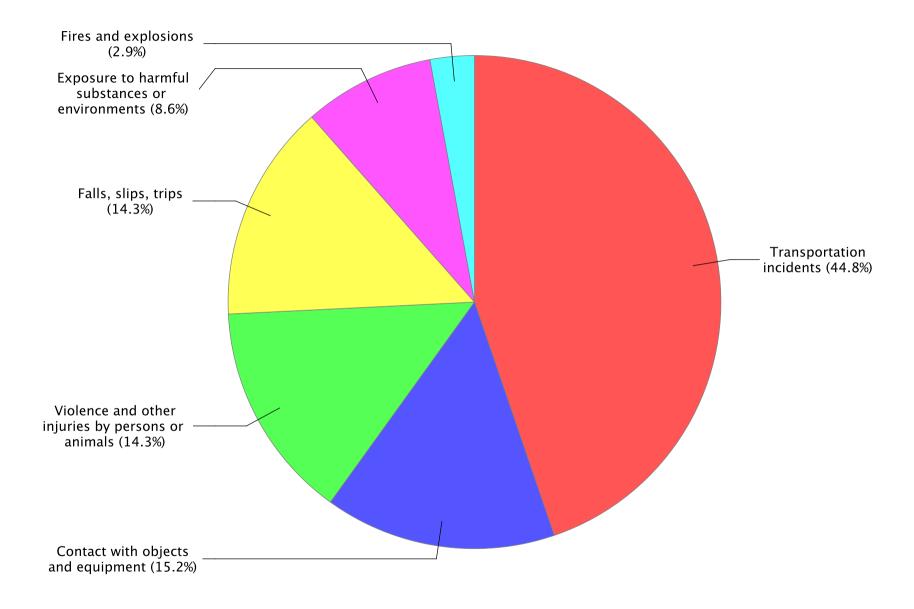

Workplace fatal injuries by event or exposure, private industry, South Carolina, 2015 (105 total fatal injuries)

| Characteristics                                   | Value |
|---------------------------------------------------|-------|
| Transportation incidents                          | 47    |
| Contact with objects and equipment                | 16    |
| Violence and other injuries by persons or animals | 15    |
| Falls, slips, trips                               | 15    |
| Exposure to harmful substances or environments    | 9     |
| Fires and explosions                              | 3     |
| Other not reported                                | 0     |

## Workplace fatal injuries by event or exposure, private industry, South Carolina, 2015 (105 total fatal injuries)

[SOURCE: U.S. Bureau of Labor Statistics, U.S. Department of Labor, 2016]